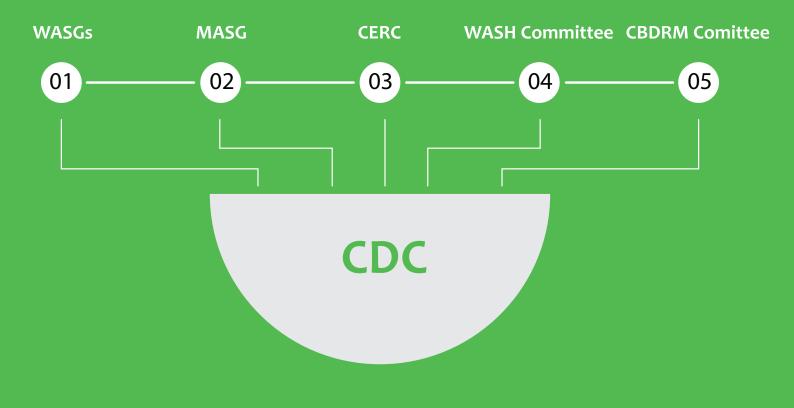

NSDO has worked to improve the impact of social mobilization by focusing on the key areas. These are described as strengthening the role of community organizations, the inclusion of vulnerable groups through volunteerism, integration of community-based disaster risk management (CBDRM) in local development planning, and establishing linkages.

The formation, capacity building, and linkages of CDCs and women agri-support groups succeeded in instituting linkages with a number of government and private institutions.

Many of the WASGs and committees were trained in business management financial literacy. They set up their own offices, record keeping, and performance of a variety of services. The reports of the mid-term review, conducted by NSDO, reveal that these institutions are well-capacitated and can be relied upon to plan and implement value chain and business development activities. The evolution of these institutions has remained very progressive and positive.