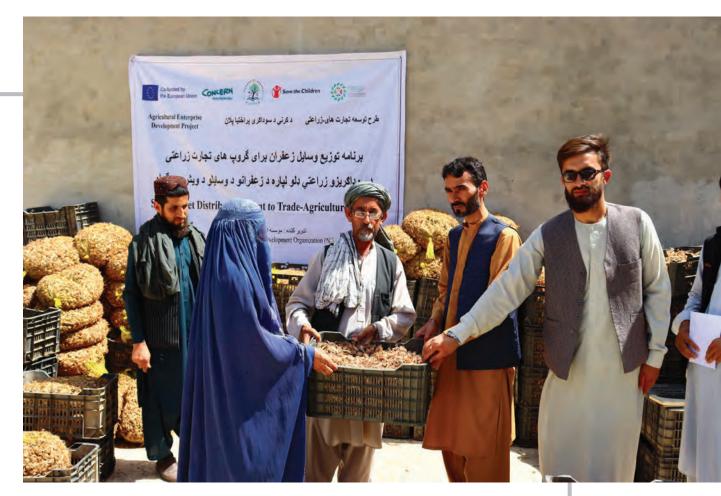

In order to ameliorate the distress thus inflicted on the poor farmer by eliminating or minimizing their suffering, in 2021 NSDO through its consortium partners Concern Worldwide and Save the Children, initiated an EU-funded livelihood promotion project aimed at promoting community business development through agriculture in five value chains – Dairy, Fruit, Vegetables, Almonds, and Saffron. The project is implemented in five provinces of Northern Afghanistan; Badakhshan, Takhar, Kunduz, Jawzjan, and Balkh provinces.

The AWARE project takes an Islamic approach to economic development, supporting the households to contribute to poverty reduction by increasing incomes in agriculture. AWARE primarily focuses either on increasing the income of women who are currently engaged in small-scale agriculture or women who shoes interest to adopt agriculture as a source of income. The project model included the provision of agricultural and financial literacy training and resources. The project works with both men in their respective roles as heads of the family, and with women given their roles as careers of family livestock, and cultivators and processors of fruit, vegetables, saffron, and almonds. In addition, it engages with men, boys, and religious leaders in their roles as community leaders to support their wives to access markets for the products, thereby increasing incomes.