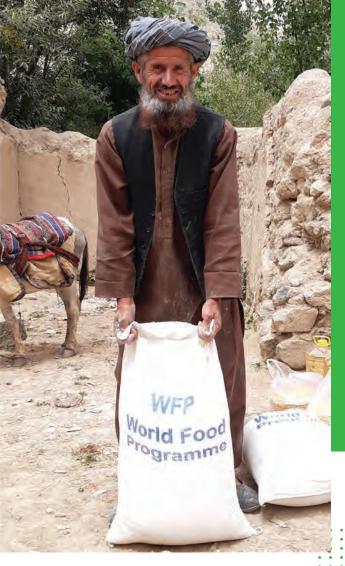

## Says Sayed Azam

" In the morning if you go out of the house in search of work and return in the evening disappointed, your children are looking at your hands and your hands are empty. Man can bear this violence of unemployment and hunger on himself but not on his children. When I saw the World Food Program's vehicles enter our village, I immediately rushed back home, raised my hands up and screamed to God and thanked him".

# Project: Food distribution (WFP Program)

Mr. Sayed Azam resident of Dah Saidan Village, Tashkan District, Badakhshan Province is an unskilled labor hailing from an ultra-poor family, a jobless and daily wage laborer. He used to rely on farm labor but due to the rise of conflicts in his areas he was forced to migrate to Iran for labor but that was also not a success and he returned home jobless with no money.

Azam being the head of the family holds the burden of 10 members including 8 children. Due to limited economic access, Azam's family has always remained deprived of nutritious food, which were even below the acceptable levels of dietary diversity.

# Says Azam "We have times when my children go to sleep without food ".

During the assessment through a village level survey, NSDO team selected Azam and registered him in the SCOPE. This timely and urgent aid helped him recover his ailed children from starvation and malnourishment.

He thanked WFP and NSDO for saving the lives of his children by providing timely food. He is in hope to break the clutches of food insecurity and poverty.