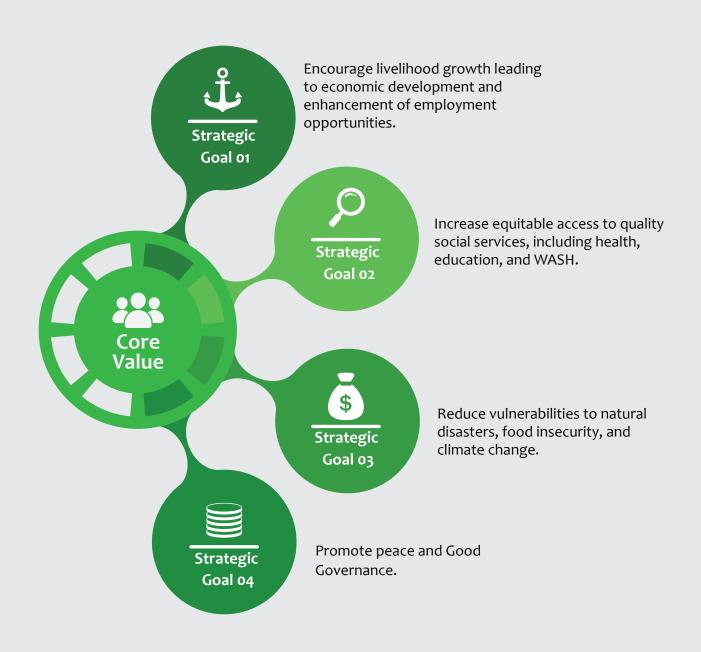

# OUR COREVALUES

NSDO is committed to working for increasing livelihood and building the capacity of low-income communities in the fight against poverty. The NSDO programs aim to assist long-term sustainable change in communities through community-led approaches mainly focusing on socio-economic and environment. Poverty alleviation cannot be achieved stand-alone. Therefore, NSDO has strategized holistic and integrated approaches to this resolution covering four strategic priorities until to the end of 2023. All our projects are driven by our strategic goals.