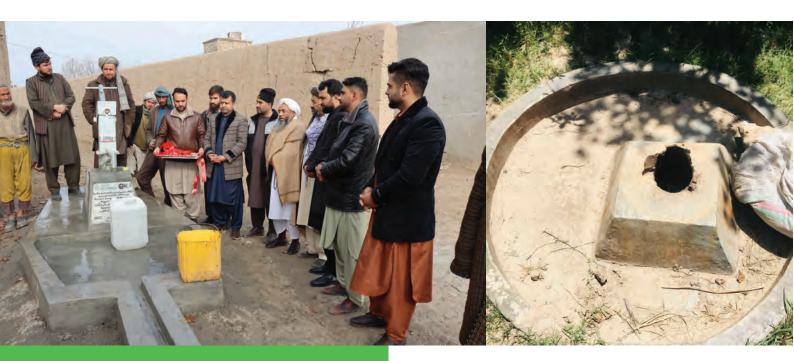

To reduce the water deficiency of over 60 percent of the targeted population, NSDO installed and rehabilitated 32 water points to provide safe drinking water to target communities. The community-led approach of NSDO ensured that the benefit of hand pumps reaches the most deserving population. For this purpose, a thorough need assessment and site selection process was thoroughly adopted. NSDO took on board all the major stakeholders, including the community, government, and like-minded organizations, to ensure the project is used in the best possible way to fill the gaps in the WASH sector.

ماجراهای نگین و نگار

9

- M - M

In June 2022, NSDO entered into an agreement with Norwegian Church Aid (NCA) to execute the "Emergency WASH Services Project" in five villages in the center of Kunduz, and five villages in Hazrat-e-Imam Sahib district of Kunduz province with the objective of improving access to reliable, safe drinking water supply and hygiene promotion, nutrition through community-led and participatory approaches. The project's general objective was to ensure that the water-stricken populations have adequate access to clean water, sanitation, and knowledge of best hygienic practices.