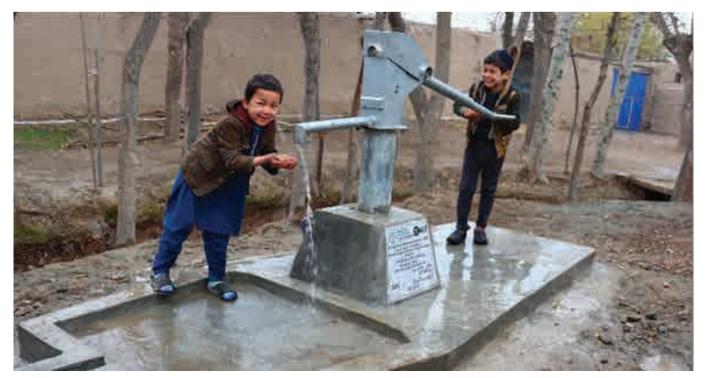

To reduce the water deficiency of over 60 percent of the targeted population, NSDO installed and rehabilitated 32 water points to provide safe drinking water to target communities. The community-led approach of NSDO ensured that the benefit of hand pumps reaches the most deserving population. For this purpose, a thorough need assessment and site selection process was thoroughly adopted. NSDO took on board all the major stakeholders, including the community, government, and like-minded organizations, to ensure the project is used in the best possible way to fill the gaps in the WASH sector.

Says Nazar, "Fetching water from far away wells was a real concern for us. My wife and daughter dedicated themself to water.

Especially when my wife or any of my daughters fell ill, even a single drop of water would become precious to us in those days. In such a case, I had to leave work to assist my wife in water labor partially ". The accessibility to clean drinking water impacted Nazar's life in many dimensions. The suffering of fetching water from far away is now eliminated. His family is getting clean drinking water whenever they need it. Ample water mixed with health and hygiene awareness resulted in the adoption of a greater behavior change - his children are wearing clean clothes, taking daily baths, and washing their hands before meals and after bathroom use. The availability of ample water urged Nazar's wife to start homestead gardening. She is cultivating seasonal vegetables off and on, which in turn is reliving the cost burden associated with cooking.