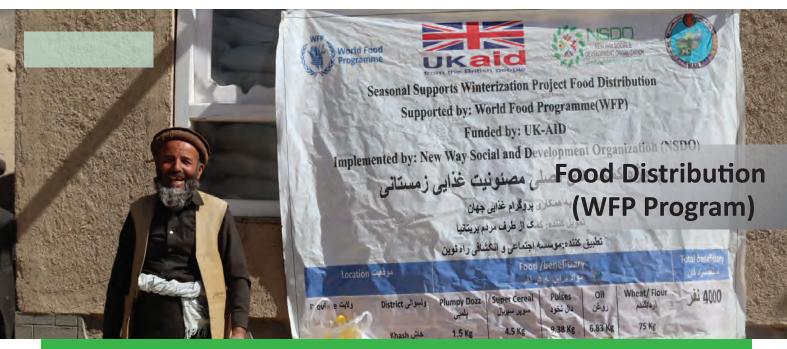

# Project: Food distribution (WFP Program)

Mr. Sayed Azam resident of Dah Saidan Village, Tashkan District, Badakhshan Province is an unskilled labor hailing from an ultra-poor family, a jobless and daily wage laborer. He used to rely on farm labor but due to the rise of conflicts in his areas he was forced to migrate to Iran for labor but that was also not a success and he returned home jobless with no money.

Azam being the head of the family holds the burden of 10 members including 8 children. Due to limited economic access, Azam's family has always remained deprived of nutritious food, which were even below the acceptable levels of dietary diversity.

# Says Azam "We have times when my children go to sleep without food ".

During the assessment through a village level survey, NSDO team selected Azam and registered him in the SCOPE. This timely and urgent aid helped him recover his ailed children from starvation and malnourishment.

He thanked WFP and NSDO for saving the lives of his children by providing timely food. He is in hope to break the clutches of food insecurity and poverty.