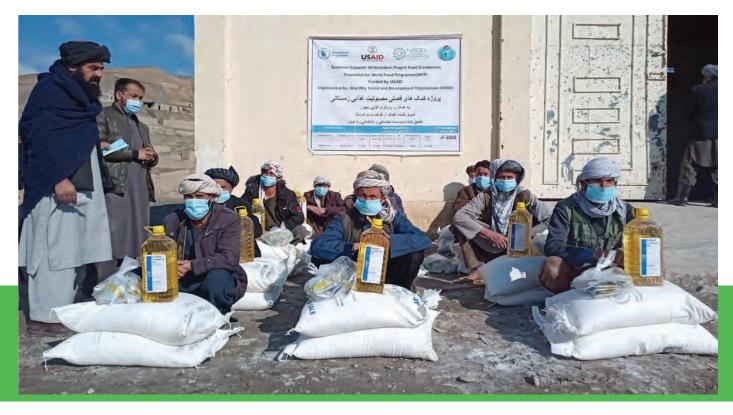

# Project: Food distribution (WFP Program)

Mr. Sayed Azam resident of Dah Saidan Village, Tashkan District, Badakhshan Province is an unskilled labor hailing from an ultra-poor family, a jobless and daily wage laborer. He used to rely on farm labor but due to the rise of conflicts in his areas he was forced to migrate to Iran for labor but that was also not a success and he returned home jobless with no money.

# Says Azam "We have times when my children go to sleep without food ".

During the assessment through a village level survey, NSDO team selected Azam and registered him in the SCOPE. This timely and urgent aid helped him recover his ailed children from starvation and malnourishment.

He thanked WFP and NSDO for saving the lives of his children by providing timely food. He is in hope to break the clutches of food insecurity and poverty.